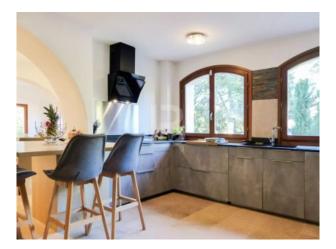

As soon as you enter, you will be seduced by the vast, light-filled living space of over 70 m<sup>2</sup>, comprising a cathedral lounge with fireplace, a convivial dining room and a carefully fitted kitchen. A laundry room, a bedroom, a bathroom and a study that could be used as a bedroom complete this level.