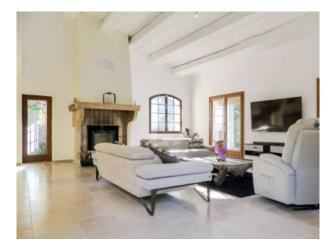

As soon as you enter, you will be seduced by the vast, light-filled living space of over 70 m<sup>2</sup>, comprising a cathedral lounge with fireplace, a convivial dining room and a carefully fitted kitchen. A laundry room, a bedroom, a bathroom and a study that could be used as a bedroom complete this level.