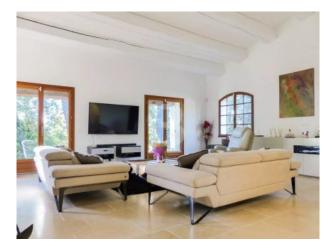

As soon as you enter, you will be seduced by the vast, light-filled living space of over 70 m<sup>2</sup>, comprising a cathedral lounge with fireplace, a convivial dining room and a carefully fitted kitchen. A laundry room, a bedroom, a bathroom and a study that could be used as a bedroom complete this level.