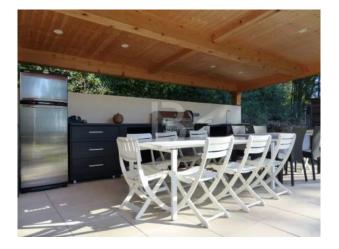

Upstairs, the master suite with en suite bathroom has two further bedrooms, a shower room and a dressing room.

The exterior, nestled in greenery, features a pool area with a summer kitchen for relaxing and socialising. To complete the picture, there is a garage and several terraces.