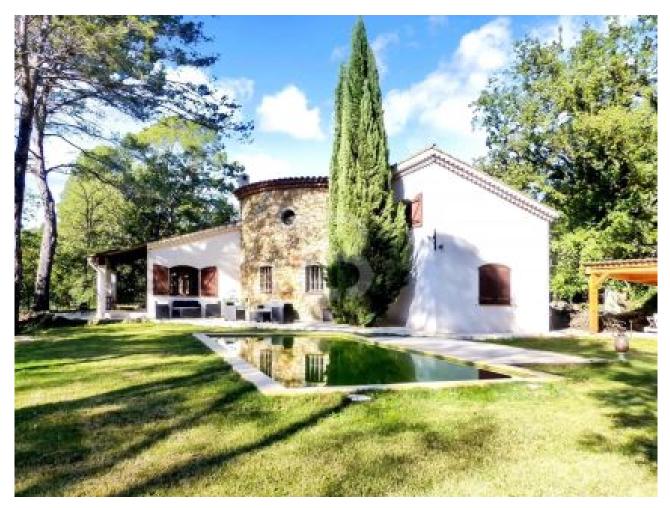

Elegant 220 m<sup>2</sup> house with swimming pool in La Motte

## La Motte - 1 040 000 €

Ref. 85768126

At La Motte, in a privileged setting, discover this elegant 220 m<sup>2</sup> hiuse, nestled in the heart of 2,571 m<sup>2</sup> of fully enclosed, green space, offering privacy and serenity.

Upstairs, the master suite with en suite bathroom has two further bedrooms, a shower room and a dressing room.

The exterior, nestled in greenery, features a pool area with a summer kitchen for relaxing and socialising. To complete the picture, there is a garage and several terraces.

## ✓Swimming pool

Fees payable by vendor

Luxury ByBlue HQ - 473 route des dolines, 06560 Sophia Antipolis, France contact@luxurybyblue.com - +33 (0)4 22 32 60 40