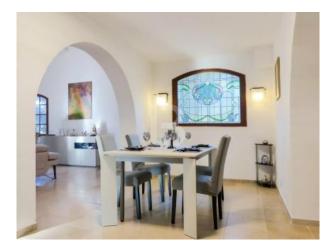

As soon as you enter, you will be seduced by the vast, light-filled living space of over 70 m<sup>2</sup>, comprising a cathedral lounge with fireplace, a convivial dining room and a carefully fitted kitchen. A laundry room, a bedroom, a bathroom and a study that could be used as a bedroom complete this level.