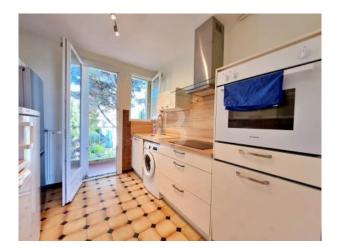

It comprises an entrance hall, a bright living room, a spacious bedroom, a functional kitchen, a bathroom, separate WC and several practical storage units. There are also two outdoor areas: a terrace ideal for relaxing and a balcony.