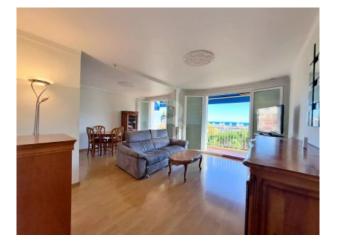

It comprises an entrance hall, a bright living room, a spacious bedroom, a functional kitchen, a bathroom, separate WC and several practical storage units. There are also two outdoor areas: a terrace ideal for relaxing and a balcony.

There's also a private cellar in the basement for extra storage space and a convenient, secure parking space outsideand a swimming pool in the residence.

The two balconies and the through orientation offer natural light and exceptional sea views, perfect for admiring the sunsets.