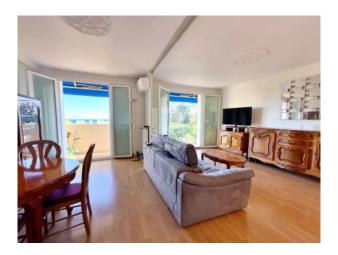

It comprises an entrance hall, a bright living room, a spacious bedroom, a functional kitchen, a bathroom, separate WC and several practical storage units. There are also two outdoor areas: a terrace ideal for relaxing and a balcony.

There's also a private cellar in the basement for extra storage space and a convenient, secure parking space outsideand a swimming pool in the residence.

The two balconies and the through orientation offer natural light and exceptional sea views, perfect for admiring the sunsets.