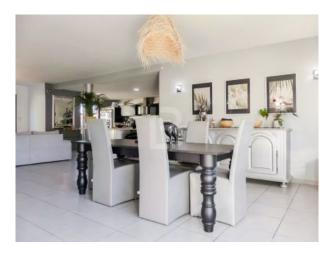

## Solliès-Pont - 480 000 €

Ref. 85347252

In Solliès-Pont, come and discover this delightful 141 m<sup>2</sup> house set in 316 m<sup>2</sup> of enclosed land.

On the ground floor, a lovely living space of over 70 m<sup>2</sup> awaits you, with a lounge, dining room, open-plan kitchen and separate toilet. There is also a bedroom with en-suite shower room.