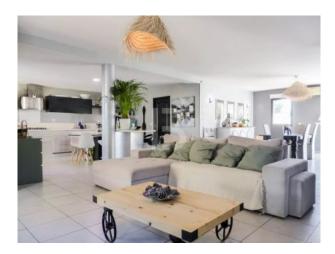

## Solliès-Pont - 480 000 €

Ref. 85347252

In Solliès-Pont, come and discover this delightful 141 m<sup>2</sup> house set in 316 m<sup>2</sup> of enclosed land.

On the ground floor, a lovely living space of over 70 m<sup>2</sup> awaits you, with a lounge, dining room, open-plan kitchen and separate toilet. There is also a bedroom with en-suite shower room.