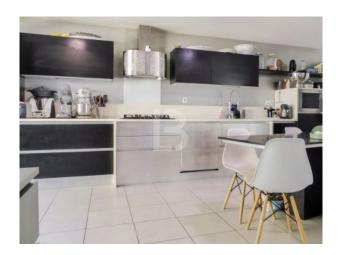

## Solliès-Pont - 480 000 €

Ref. 85347252

In Solliès-Pont, come and discover this delightful 141 m<sup>2</sup> house set in 316 m<sup>2</sup> of enclosed land.

On the ground floor, a lovely living space of over 70 m<sup>2</sup> awaits you, with a lounge, dining room, open-plan kitchen and separate toilet. There is also a bedroom with en-suite shower room.