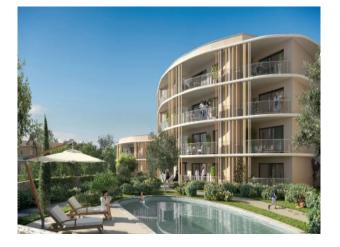

## BY BLUE

Beautiful new development in Valbonne

## Valbonne - 210 000 €

Ref. 85114643

Located in the Sophia Antipolis technology park, this new development is scheduled for completion in the 3rd quarter of 2026.

This studio of around 30m2 comprises a large living room with open-plan kitchen, a shower room with toilet, all opening onto a terrace of around 7m2.