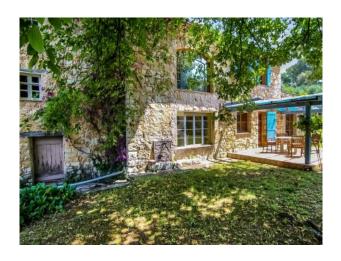

18th century sheepfold in Grasse with panoramic views

Grasse - 2 380 000 €

Ref. 82777520

Discover this magnificent 18th-century bergerie nestled on the outskirts of Grasse, offering panoramic views of the coast and hills of the famous Côte d'Azur. Immerse yourself in a haven of peace and tranquillity, surrounded by almost 2 hectares of private grounds, preserving your privacy.

The charms of this property are enhanced by sumptuous gardens, combining vast lawns with Mediterranean accents, olive groves and woods, delicately embracing the main house and the two annexes. The 4 spacious bedrooms in the main house and the annexes invite you to relax, while the large swimming pool and pool house add a touch of luxury to your everyday life.