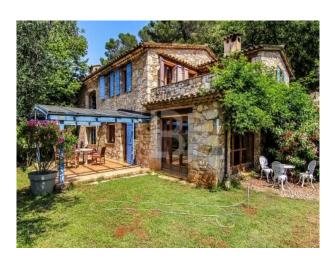

18th century sheepfold in Grasse with panoramic views

Grasse - 2 380 000 €

Ref. 82777520

Discover this magnificent 18th-century bergerie nestled on the outskirts of Grasse, offering panoramic views of the coast and hills of the famous Côte d'Azur. Immerse yourself in a haven of peace and tranquillity, surrounded by almost 2 hectares of private grounds, preserving your privacy.

The charms of this property are enhanced by sumptuous gardens, combining vast lawns with Mediterranean accents, olive groves and woods, delicately embracing the main house and the two annexes. The 4 spacious bedrooms in the main house and the annexes invite you to relax, while the large swimming pool and pool house add a touch of luxury to your everyday life.