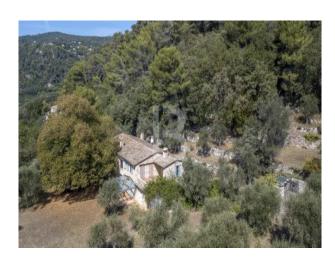

18th century sheepfold in Grasse with panoramic views

Grasse - 2 380 000 €

Ref. 82777520

Discover this magnificent 18th-century bergerie nestled on the outskirts of Grasse, offering panoramic views of the coast and hills of the famous Côte d'Azur. Immerse yourself in a haven of peace and tranquillity, surrounded by almost 2 hectares of private grounds, preserving your privacy.

The charms of this property are enhanced by sumptuous gardens, combining vast lawns with Mediterranean accents, olive groves and woods, delicately embracing the main house and the two annexes. The 4 spacious bedrooms in the main house and the annexes invite you to relax, while the large swimming pool and pool house add a touch of luxury to your everyday life.