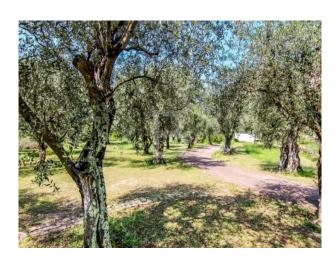

18th century sheepfold in Grasse with panoramic views

Grasse - 2 380 000 €

Ref. 82777520

Discover this magnificent 18th-century bergerie nestled on the outskirts of Grasse, offering panoramic views of the coast and hills of the famous Côte d'Azur. Immerse yourself in a haven of peace and tranquillity, surrounded by almost 2 hectares of private grounds, preserving your privacy.

The charms of this property are enhanced by sumptuous gardens, combining vast lawns with Mediterranean accents, olive groves and woods, delicately embracing the main house and the two annexes. The 4 spacious bedrooms in the main house and the annexes invite you to relax, while the large swimming pool and pool house add a touch of luxury to your everyday life.